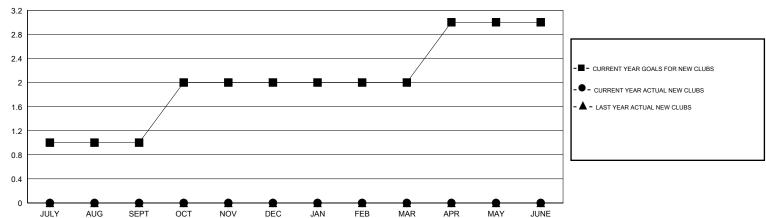

## MONTHLY MEMBERSHIP PROGRESS REPORT

District 1 D

Results as of: 1/31/2017

## THOMAS MATNEY **LOCATION ILLINOIS GMT CA** Clubs Members RESULTS FOR 2016-2017 RESULTS FOR 2016-2017 NEW CLUBS NEW CLUB GOAL DROPPED CLUBS NEW MEMBER GROWTH NEW MEMBER DROPPED QUARTER QUARTER NET GOAL (not reinstated GROWTH ACTUAL (not MEMBERS ACTUAL or transfers) reinstated or transfers) (including transfers) 0 0 27 38 48 JULY/AUG/SEPT JULY/AUG/SEPT 0 0 28 30 42 OCT/NOV/DEC OCT/NOV/DEC 0 0 8 13 18 JAN/FEB/MAR JAN/FEB/MAR 0 0 1 0 APR/MAY/JUNE APR/MAY/JUNE 27 0

## GOALS AND ACTUAL NEW CLUBS CUMULATIVE



## GOALS AND ACTUAL MEMBERS CUMULATIVE



| DROPPED CLUBS: 0  DROPPED MEMBERS |         | 30 CLUBS OF 54 ADDED 1 OR MORE<br>NEW MEMBERS | GENDER DISTE<br>MALE<br>FEMALE  | 405 (00 400) |     |
|-----------------------------------|---------|-----------------------------------------------|---------------------------------|--------------|-----|
| DECEASED                          | 13      | CLICK HERE FOR CUMULATIVE MEMBERSHIP DATA     | TOTAL FAMILY UNIT MEMBERS       |              | 318 |
| CLUB CANCELLED OTHER              | 0<br>95 |                                               | FAMILY MEMBERS PAYING HALF DUES |              | 161 |
| TOTAL                             | 108     |                                               |                                 |              |     |