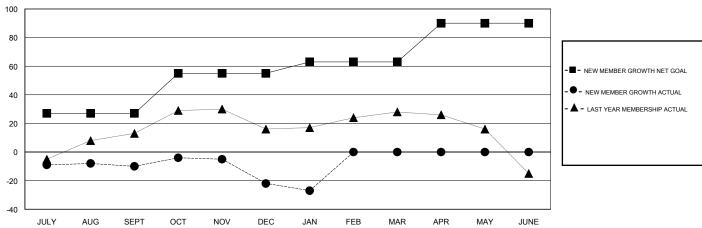

## GOALS AND ACTUAL MEMBERS CUMULATIVE

| DROPPED CLUBS: 0  DROPPED MEMBERS |         | 30 CLUBS OF 54 ADDED 1 OR MORE<br>NEW MEMBERS | GENDER DISTE<br>MALE<br>FEMALE  | 405 (00 400) |     |
|-----------------------------------|---------|-----------------------------------------------|---------------------------------|--------------|-----|
| DECEASED                          | 13      | CLICK HERE FOR CUMULATIVE MEMBERSHIP DATA     | TOTAL FAMILY UNIT MEMBERS       |              | 318 |
| CLUB CANCELLED OTHER              | 0<br>95 |                                               | FAMILY MEMBERS PAYING HALF DUES |              | 161 |
| TOTAL                             | 108     |                                               |                                 |              |     |